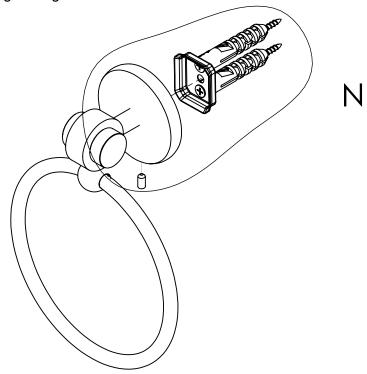

#### **Step 2:** Attach Bracket to Mounting Plate.

Place bracket on mounting plate and secure by tightening set screw as shown below.