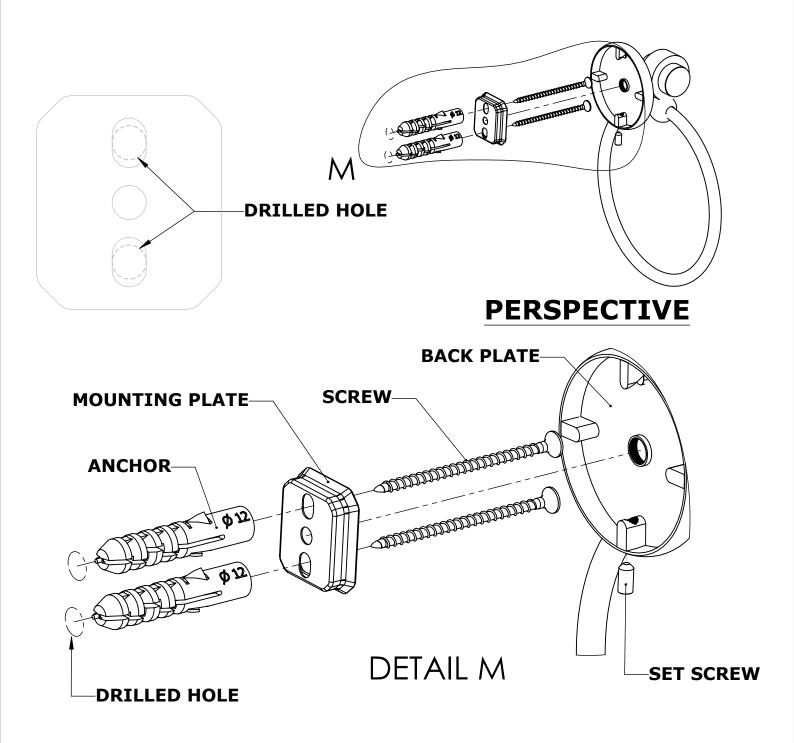

### Step 1: Drill holes in Wall for screw anchors and attach Mounting Plate to Wall

Determine your desired location for installation and make a mark for the location of the mounting plate. Remove mounting plate from backplate by loosening set screw in backplate as pictured below. Place center hole of mounting plate over mark made above. Make 2 marks where mounting screws will be placed as shown below. Drill hole at each of the marks. (You may substitute other style mounting anchors or screws if desired). Place anchors into the holes made. Place mounting plate over holes and secure to mounting surface using screws as shown below.

## **PERSPECTIVE**