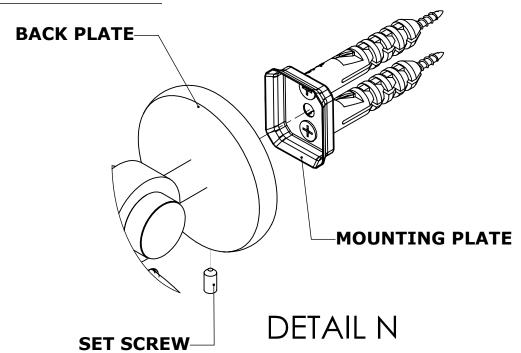

#### **Step 2:** Attach Bracket to Mounting Plate.

Place bracket on mounting plate and secure by tightening set screw as shown below.